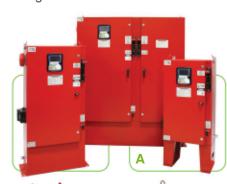

Voltage Equipment**

- A Surge Arresters
- B Power Circuit Breakers (SF6 or Vacuum Type)
- C Power Transformer
- D Current Transformer (Metering and Protection)
- E Voltage Transformer (Metering and Protection)
- F Disconnect Switches (Motorized or Manual Operation)



## **Grounding / Lightning Protection**

A Bare Copper Ground Conductor & Rods

















## **Wires and Cables**

- **A** Control Cables
- **B** Low Voltage Power Cables (THHN/THWN/THW/TW)
- C XLPE Cables (Single/Multi Core)
- D Aluminum Cables (ACSR/ACCC/AAC)
- **E** OPGW and Accessories
- F Insulated Cables (Tree Wire)



#### **Fire Protection**

- **A** Controllers
  - Fire Pump
  - Jockey Pump

## **B** Fire Pumps

- Engine / Motor Driven
- UL / FM or Non UL / FM

#### **C** Jockey Pumps

Engine / Motor Driven

























Unit 5 2F, RPM Bldg., Golden Glow North Commercial Macapagal Rd. Upper Carmen Cagayan De Oro City 9000 Misamis Oriental