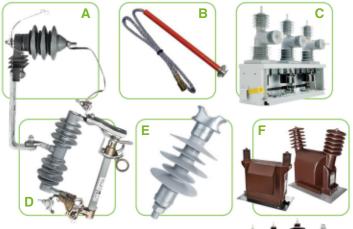

### **Power Distribution**

- A Lightning Arresters
- **B** Fused Links
- C Auto Circuit Recloser
- **D** Fused Cutouts
- E Insulators (Pin/Post/Suspension Type)
- F Instrument Transformer (PT/CT)
- G Distribution Transformers (Pole/Pad Mount Type)