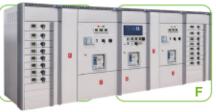

#### **Electrical Assemblies**

- A Switchgears (Low/Medium Voltage)
- **B** Panel boards
- C Cable Trays and Wireways
- D Capacitor Banks
- E Transfer Switches (Automatic or Manual)
- F Motor Controllers