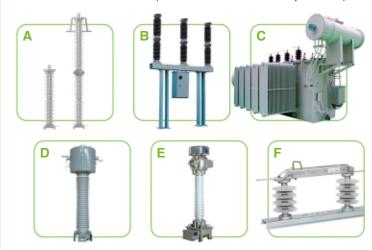

### **Power Distribution**

- A Lightning Arresters
- **B** Fused Links
- C Auto Circuit Recloser
- **D** Fused Cutouts
- E Insulators (Pin/Post/Suspension Type)
- F Instrument Transformer (PT/CT)
- G Distribution Transformers (Pole/Pad Mount Type)