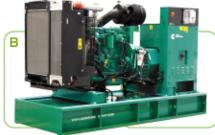

## **Power Generating Sets Diesel Engine Driven Gensets**

- A Silent Type
- **B** Open Type