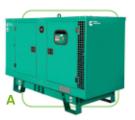

## **Power Generating Sets Diesel Engine Driven Gensets**

- A Silent Type
- **B** Open Type