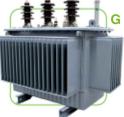

# **Medium and High Voltage Equipment**

- A Surge Arresters
- B Power Circuit Breakers (SF6 or Vacuum Type)
- C Power Transformer
- D Current Transformer (Metering and Protection)
- E Voltage Transformer (Metering and Protection)
- F Disconnect Switches (Motorized or Manual Operation)