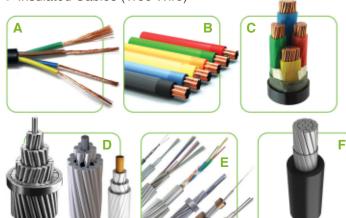

## **Wires and Cables**

- **A** Control Cables
- **B** Low Voltage Power Cables (THHN/THWN/THW/TW)
- C XLPE Cables (Single/Multi Core)
- D Aluminum Cables (ACSR/ACCC/AAC)
- **E** OPGW and Accessories
- F Insulated Cables (Tree Wire)